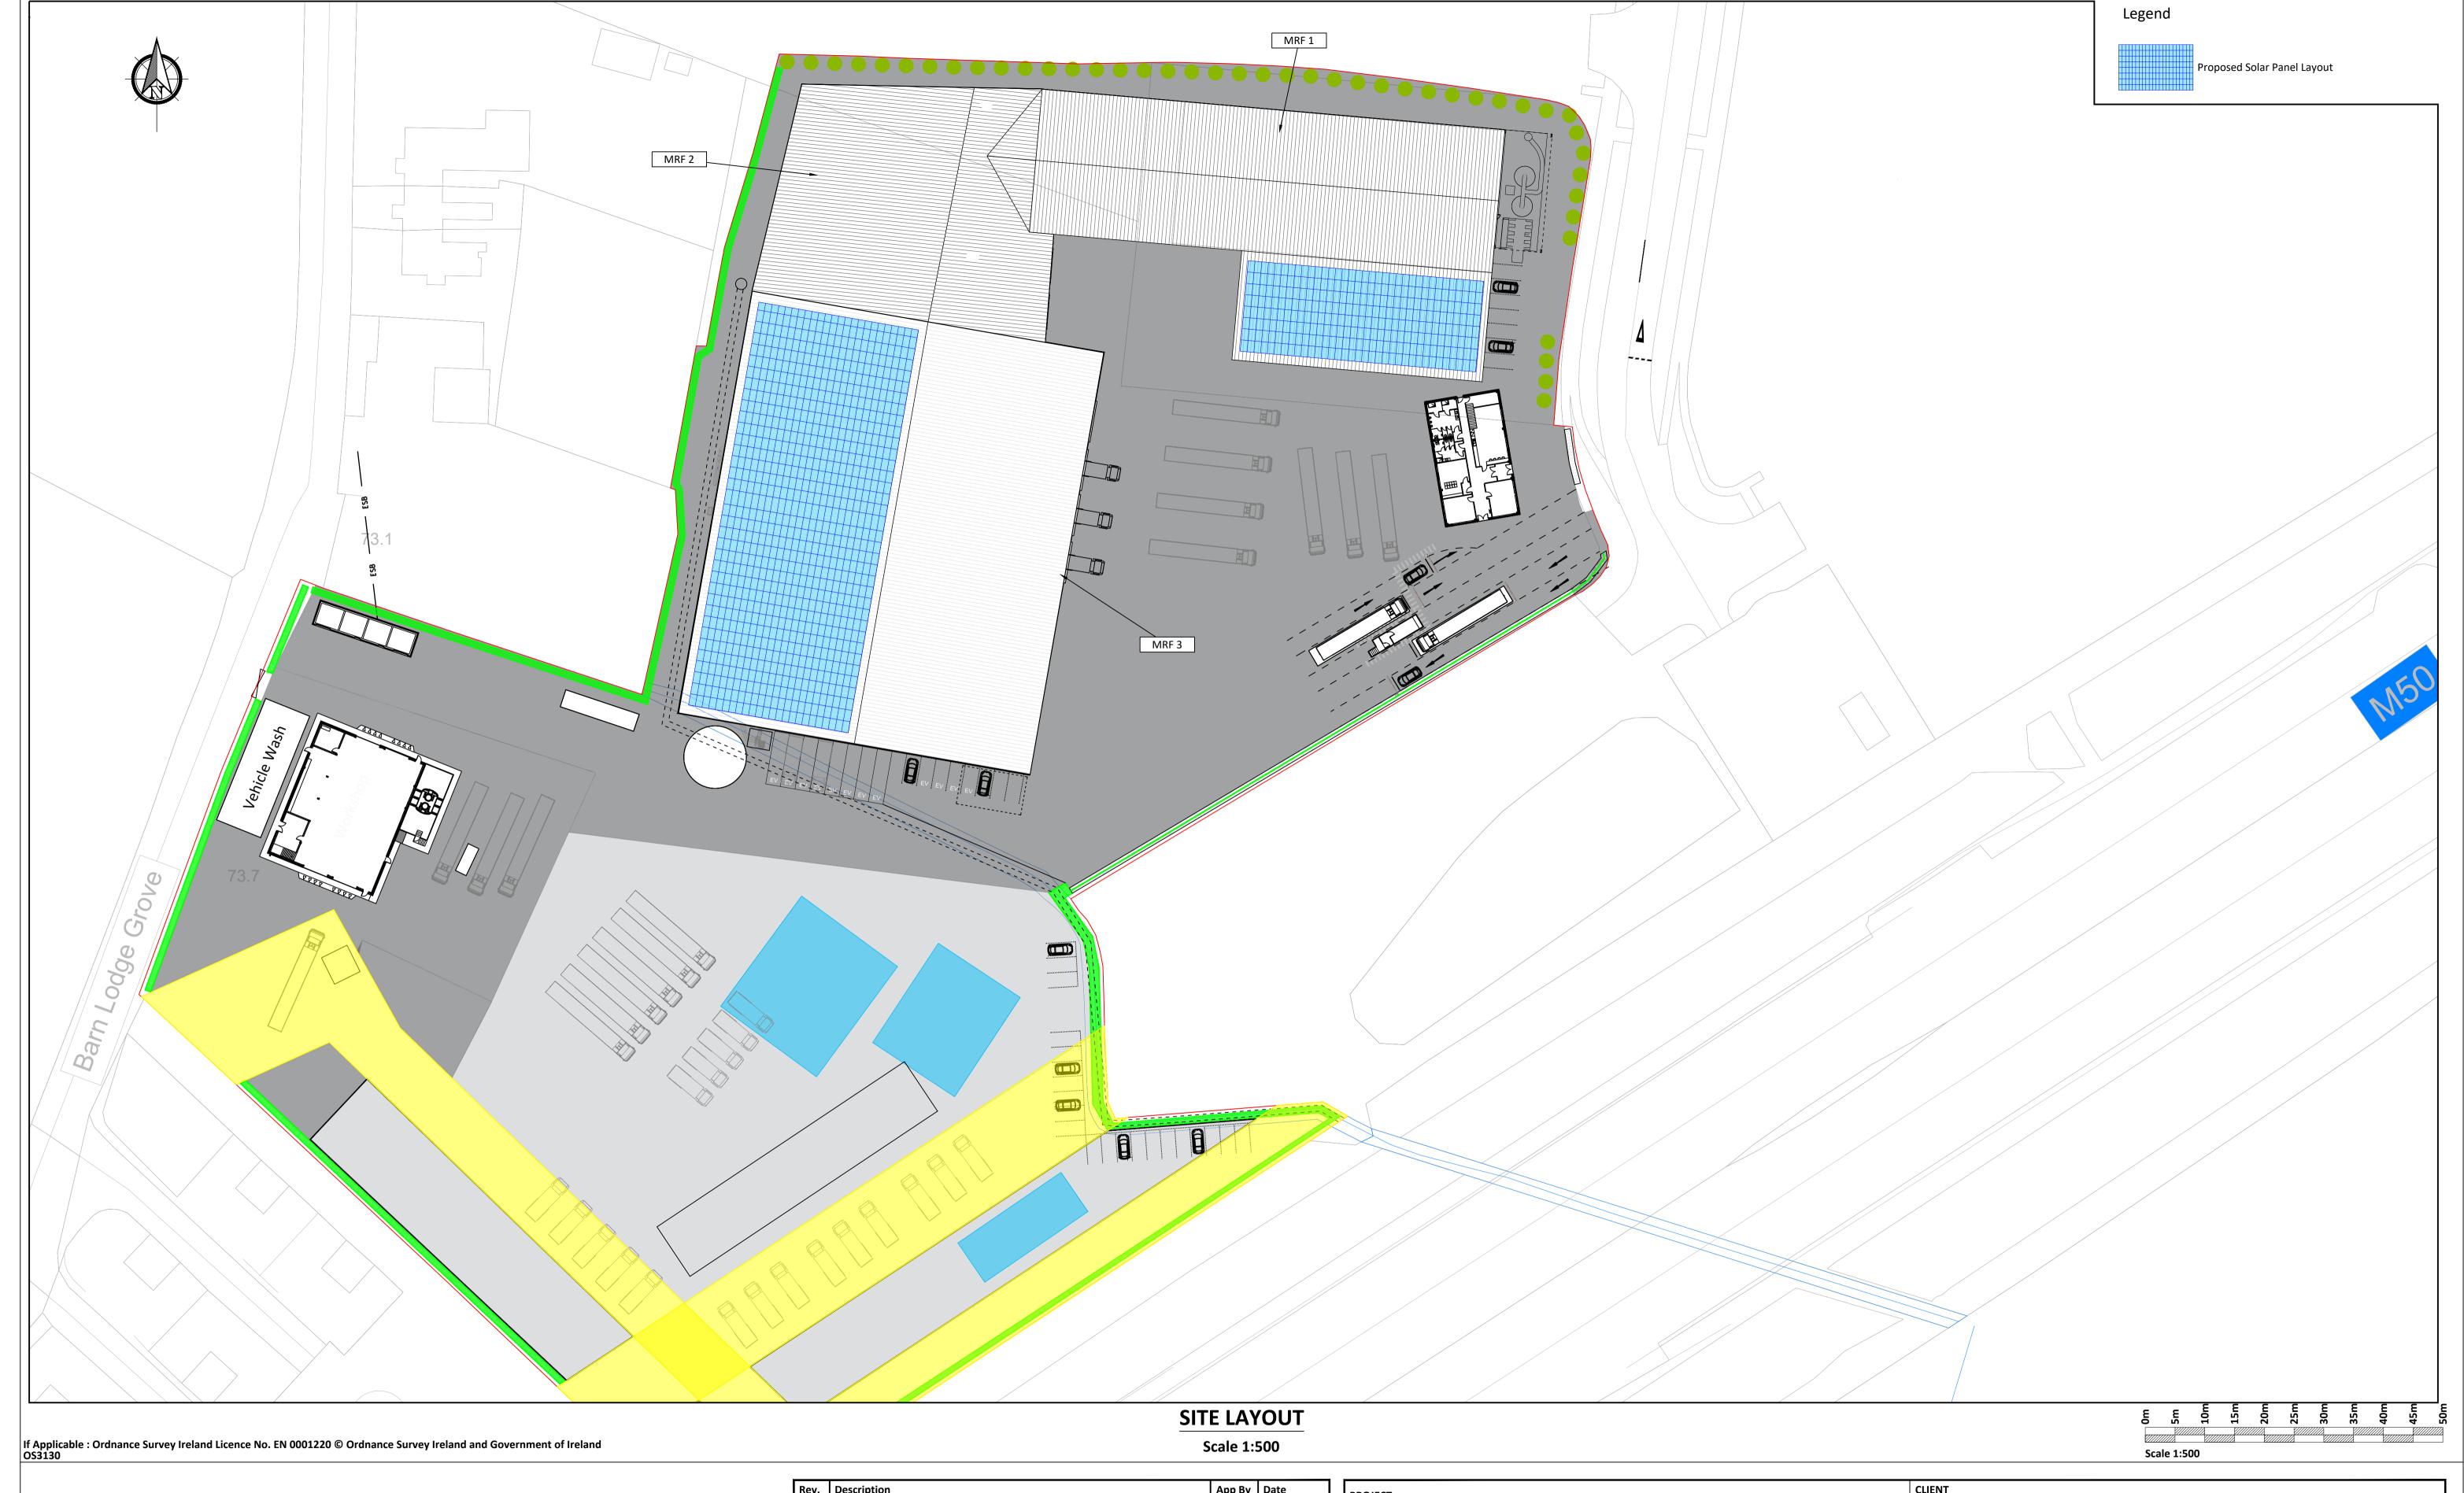

| PROJECT |                                                                      | CLIENT              |          |                        |                        |     |
|---------|----------------------------------------------------------------------|---------------------|----------|------------------------|------------------------|-----|
|         | SID APPLICATION, EIAR & IE LICENCE APPLICATION FOR THORNTONS CAPPAGH | THORNTONS RECYCLING |          |                        |                        |     |
|         |                                                                      |                     |          |                        |                        |     |
|         |                                                                      |                     |          |                        |                        |     |
| SHEET   |                                                                      | Date                | 03.08.22 | Project number P21-150 | Scale (@ A1-)<br>1:500 |     |
|         | PROPOSED SOLAR PANEL LAYOUT PLAN                                     | Drawn by            | cs       | Drawing Number         |                        | Rev |
|         |                                                                      | Checked by          | RD       | P21-150-0700-0007      |                        | A   |